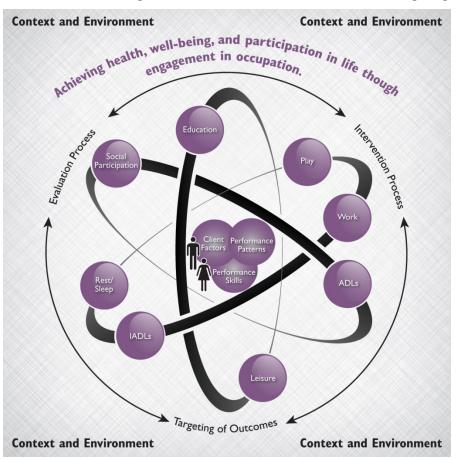

## Occupation Therapy

Figure 3. Occupational therapy's domain and process.

Source: American Occupational Therapy Association. (2014). Occupational therapy practice framework: Domain and process (3rd ed.). *American Journal of Occupational Therapy, 68*(Suppl.). Used with permission.